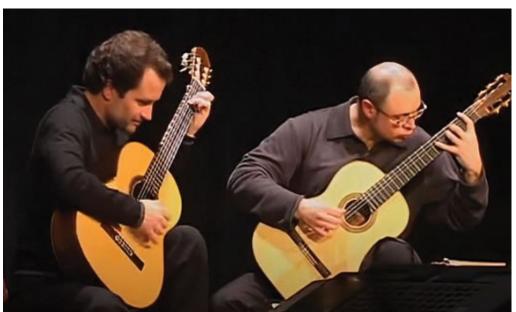

## THE PORTLAND GUITAR DUO In Concert

## The Portland Guitar Duo are James Manuele & Foti Lycouridis and have been playing together since 1999.

Their repertoire is broad and covers the Renaissance, Baroque, Classical, Romantic and 20th Century periods. They specialize in guitar music written for two guitars and in recent years have added other string instruments.